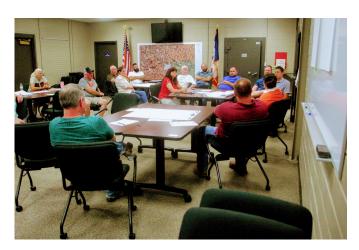

Solutions in the land facilitated three agriculture forums with Jasper County farmers, ag businesses, and other stakeholders to develop strategies to bring positive economic and social changes while protecting the environment.

As a result farmers felt they needed more support and better communication between the agriculture community and county government in addition to an increase in available educational resources for farming and non-farming communities.